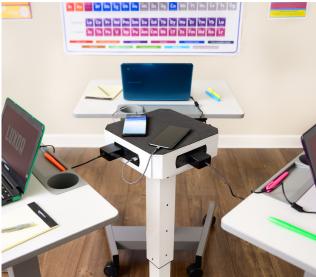

#### LUXPWR-WH

Charge up to 16 devices simultaneously with Luxor's mobile, multi-device power solution for today's dynamic, collaborative work and learning environments. The LuxPower Mobile AC and USB Charging Tower ensures that power for electronic devices is always in easy reach. It offers 8 USB charging ports, 8 AC outlets, plus a height-adjustable platform with a padded top to safeguard smartphones and tablets. Plus, hidden wheels ensure effortless transport when reconfiguring a room.

This mobile and versatile product is perfect for classrooms, conference centers, coworking spaces, offices, and anywhere else that mobile power is required.