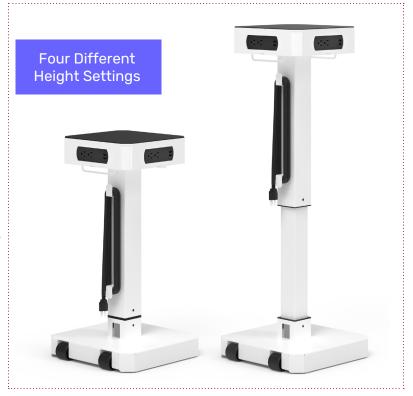

#### Specifications:

- Overall Dimensions: 14"W x 14"D x 26.5" to 40"H

• Height Adjustment: 13.5" (in 4.5" increments)

· AC Power: 8 125-volt AC outlets

• USB Power: 8 2.4A USB-A ports

Mobility: 2" casters

### Features:

- Includes 8 AC outlets and 8 USB-A ports to charge up to 16 devices simultaneously
- Two AC power outlets and two USB ports located on each of the four sides
- 14" x 14" padded phone and tablet platform
- Height adjustable between 26.5" and 40" to work with surfaces ranging from table to counter height
- · Durable powder-coated steel frame with bright white finish
- A pair of hidden casters enable easy transport throughout a classroom or workspace
- Underside handles further facilitate transport
- Integrated cord wrap
- · No assembly required
- · UL and cUL 962A certified
- · Limited one (1) year warranty from date of shipment