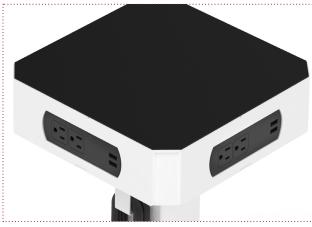

### Features:

- Includes 8 AC outlets and 8 USB-A ports to charge up to 16 devices simultaneously
- Two AC power outlets and two USB ports located on each of the four sides
- 14" x 14" padded phone and tablet platform
- Height adjustable between 26.5" and 40" to work with surfaces ranging from table to counter height
- · Durable powder-coated steel frame with bright white finish
- A pair of hidden casters enable easy transport throughout a classroom or workspace
- Underside handles further facilitate transport
- Integrated cord wrap
- · No assembly required
- · UL and cUL 962A certified
- · Limited one (1) year warranty from date of shipment