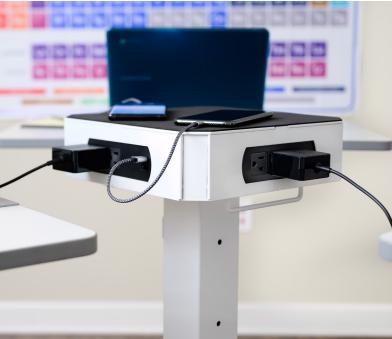

#### LUXPWR-WH

Charge up to 16 devices simultaneously with Luxor's mobile, multi-device power solution for today's dynamic, collaborative work and learning environments. The LuxPower Mobile AC and USB Charging Tower ensures that power for electronic devices is always in easy reach. It offers 8 USB charging ports, 8 AC outlets, plus a height-adjustable platform with a padded top to safeguard smartphones and tablets. Plus, hidden wheels ensure effortless transport when reconfiguring a room.

### Features:

- Includes 8 AC outlets and 8 USB-A ports to charge up to 16 devices simultaneously
- Two AC power outlets and two USB ports located on each of the four sides
- 14" x 14" padded phone and tablet platform
- Height adjustable between 26.5" and 40" to work with surfaces ranging from table to counter height
- · Durable powder-coated steel frame with bright white finish
- A pair of hidden casters enable easy transport throughout a classroom or workspace
- Underside handles further facilitate transport
- Integrated cord wrap
- · No assembly required
- · UL and cUL 962A certified
- · Limited one (1) year warranty from date of shipment