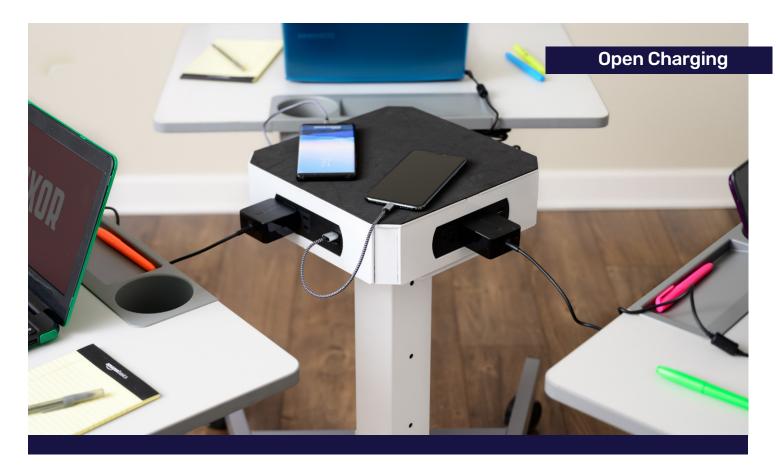

## LuxPower Mobile AC and USB Charging Tower

#### LUXPWR-WH

Charge up to 16 devices simultaneously with Luxor's mobile, multi-device power solution for today's dynamic, collaborative work and learning environments. The LuxPower Mobile AC and USB Charging Tower ensures that power for electronic devices is always in easy reach. It offers 8 USB charging ports, 8 AC outlets, plus a height-adjustable platform with a padded top to safeguard smartphones and tablets. Plus, hidden wheels ensure effortless transport when reconfiguring a room.

This mobile and versatile product is perfect for classrooms, conference centers, coworking spaces, offices, and anywhere else that mobile power is required.